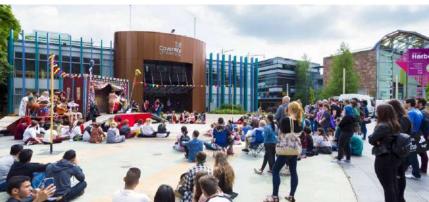

## **Admission Open for 2021 Intake**

- Coventry is the larger of the two universities in the city, the other being of Warwick.
  - It is the UK's fastest growing university and
  - The country's sixth largest overall
- Coventry students are satisfied university experience with 87 percent scoring
- Coventry University partners with over 70 academic institutions worldwide to provide graduates